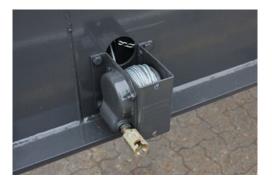

pressed air system with EBS and ABS, Spring brake bells for parking brake Duomatic red/yellow

#### **ELECTRICAL SYSTEM:**

24 Volts according to current regulations 2 x multi-chamber rear LED lights Side/position lights of diode type LED 4 pcs rear lights LED

#### **ELECTRICAL CONNECTORS:**

1 x 14-pin plug for lighting

### **PAINTING:**

3 layers of base coat with zinc primer 2 component surface coating Colour: 1042 Chassis Grey













PAGE: 3

WWW.KELBERG.SE | +46 070-536 3939 | 253 68, HELSINGBORG

# **SPECIFICATION FOR C650K**

# KEL-BERG 5-AXLE 5-AXLE 12,220 MM CONTAINER CHASSIS 44 TON

#### OTHER:

Red/white reflective signs (ECE70)
Screens with anti-spray
P-light - Optional
Aluminium rim Alcoa Durabright - Optional
Power box left side included with Kapell BLACK
1x Toolbox

















PAGE: 4

WWW.KELBERG.SE | +46 070-536 3939 | 253 68, HELSINGBORG