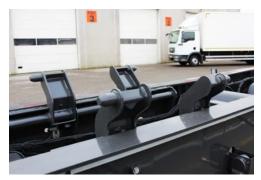

#### **AXLES:**

5 x 10 tonne BPW axles with disc brakes 3 + 5 axle liftable pin 10 + 11 VBG Air suspension with level valve operated front and rear. With ABS, EBS 2pcs weight bell