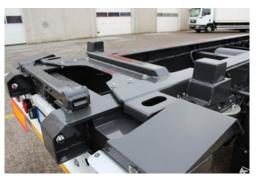

## **CHASSIS:**

Manufactured with heavy-duty main frame, welded steel construction with 57mm Drawbar type 2024 from Trailerkomponenter AB.

#### **CONTAINERS:**

2 x 5.600 - 6.000mm container