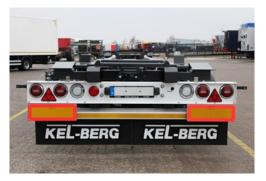

### **BRAKING:**

2-circuit compressed air system with EBS and ABS, Spring brake bells for parking brake Duomatic red/yellow

#### **ELECTRICAL SYSTEM:**

24 Volts according to current regulations 2 x multi-chamber rear LED lights Side/position lights of diode type LED 4 pcs rear lights LED

#### **ELECTRICAL CONNECTORS:**

1 x 14-pin plug for lighting