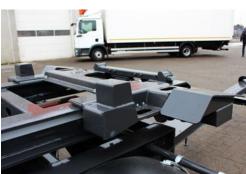

## **CHASSIS:**

Manufactured with heavy-duty main frame, welded steel construction with 57mm Drawbar type 2024 from Trailerkomponenter AB.

#### **CONTAINERS:**

2 x 5.600 - 6.000mm container