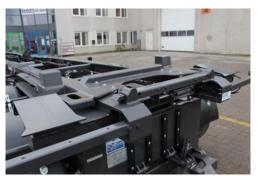

## **CHASSIS:**

Manufactured with heavy-duty main frame, welded steel construction with 57mm Drawbar type 2024 from Trailerkomponenter AB.

#### **AXLES:**

5 x 10 tonne BPW axles with disc brakes 3 + 5 axle liftable pin 10 + 11 VBG Air suspension with level valve operated front and rear. With ABS, EBS 2pcs weight bell