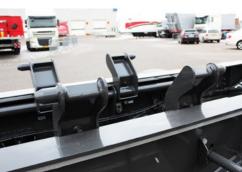

#### **AXLES:**

5 x 10 tonne BPW axles with disc brakes 3 + 5 axle liftable pin 10 + 11 VBG Air suspension with level valve operated front and rear. With ABS, EBS 2pcs weight bell

### **BRAKING:**

2-circuit compressed air system with EBS and ABS, Spring brake bells for parking brake Duomatic red/yellow