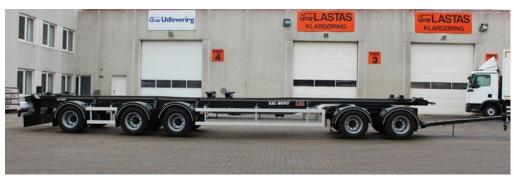

# KEL-BERG 5-AXLE 5-AXLE 12,220 MM CONTAINER CHASSIS 44 TON

#### **WEIGHTS & MEASURES:**

Overall length 14,692 mm

 Flap length
 12,220 mm - 2,600 mm

 Drawbar length
 2,600 mm - 3,400 mm

 Front overhang
 1,460 mm - 1,600 mm

 Rear overhang
 1,600 mm - 3,400 mm

 Coupling height
 650 mm (16.5 in)

 Width
 2,300 mm - 3,400 mm

Load height 1,151 mm / 4,560 mm / 1,320 mm

Axle distance 1,810mm / 4,560mm / 1,320mm / 1,320mm

Speed 90 km/h
King pin pressure 20.000 kg
Rear axle pressure 24.000 kg
Total weight 44.000 kg
Service weight 7.000 kg

#### **CONTAINERS:**

2 x 5.600 - 6.000mm container