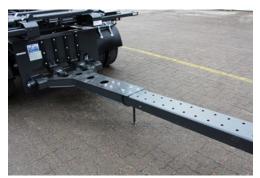

## **CHASSIS:**

Manufactured with heavy-duty main frame, welded steel construction with 57mm Drawbar type 2024 from Trailerkomponenter AB.