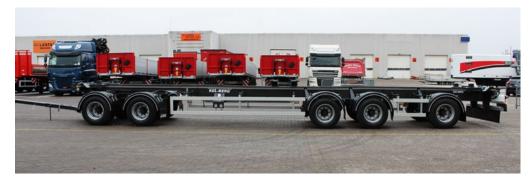

# KEL-BERG 5-AXLE 5-AXLE 12,220 MM CONTAINER CHASSIS 44 TON

#### **WEIGHTS & MEASURES:**

Overall length 14,692 mm

 Flap length
 12,220 mm - 2,600 mm

 Drawbar length
 2,600 mm - 3,400 mm

 Front overhang
 1,460 mm - 1,600 mm

 Rear overhang
 1,600 mm - 3,400 mm

 Coupling height
 650 mm (16.5 in)

 Width
 2,300 mm - 3,400 mm

Load height 1,151 mm / 4,560 mm / 1,320 mm

Axle distance 1,810mm / 4,560mm / 1,320mm / 1,320mm

Speed 90 km/h
King pin pressure 20.000 kg
Rear axle pressure 24.000 kg
Total weight 44.000 kg
Service weight 7.000 kg

#### **CONTAINERS:**

2 x 5.600 - 6.000mm container