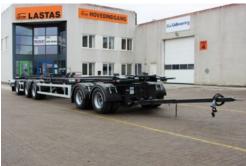

# KEL-BERG 5-AXLE 5-AXLE 12,220 MM CONTAINER CHASSIS 44 TON

#### **WEIGHTS & MEASURES:**

Overall length 14,692 mm

 Flap length
 12,220 mm - 2,600 mm

 Drawbar length
 2,600 mm - 3,400 mm

 Front overhang
 1,460 mm - 1,600 mm

 Rear overhang
 1,600 mm - 3,400 mm

 Coupling height
 650 mm (16.5 in)

 Width
 2,300 mm - 3,400 mm

Load height 1,151 mm / 4,560 mm / 1,320 mm

Axle distance 1,810mm / 4,560mm / 1,320mm / 1,320mm

Speed 90 km/h
King pin pressure 20.000 kg
Rear axle pressure 24.000 kg
Total weight 44.000 kg
Service weight 7.000 kg

#### **AXLES:**

5 x 10 tonne BPW axles with disc brakes 3 + 5 axle liftable pin 10 + 11 VBG Air suspension with level valve operated front and rear. With ABS, EBS 2pcs weight bell