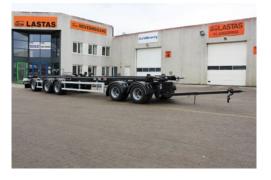

# KEL-BERG 5-AXLE 5-AXLE 12,220 MM CONTAINER CHASSIS 44 TON

#### **WEIGHTS & MEASURES:**

Overall length 14,692 mm

 Flap length
 12,220 mm - 2,600 mm

 Drawbar length
 2,600 mm - 3,400 mm

 Front overhang
 1,460 mm - 1,600 mm

 Rear overhang
 1,600 mm - 3,400 mm

 Coupling height
 650 mm (16.5 in)

 Width
 2,300 mm - 3,400 mm

Load height 1,151 mm / 4,560 mm / 1,320 mm

Axle distance 1,810mm / 4,560mm / 1,320mm / 1,320mm

Speed 90 km/h
King pin pressure 20.000 kg
Rear axle pressure 24.000 kg
Total weight 44.000 kg
Service weight 7.000 kg