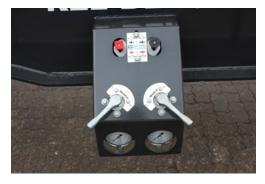

#### OTHER:

Red/white reflective signs (ECE70)
Screens with anti-spray
P-light - Optional
Aluminium rim Alcoa Durabright - Optional
Power box left side included with Kapell BLACK
1x Toolbox

PAGE: 4

WWW.KELBERG.SE | +46 070-536 3939 | 253 68, HELSINGBORG