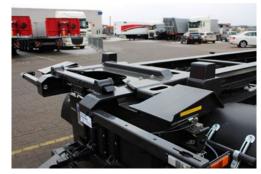

## **CHASSIS:**

Manufactured with heavy-duty main frame, welded steel construction with 57mm Drawbar type 2024 from Trailerkomponenter AB.

#### **CONTAINERS:**

2 x 5.600 - 6.000mm container

#### **AXLES:**

5 x 10 tonne BPW axles with disc brakes 3 + 5 axle liftable pin 10 + 11 VBG Air suspension with level valve operated front and rear. With ABS, EBS 2pcs weight bell