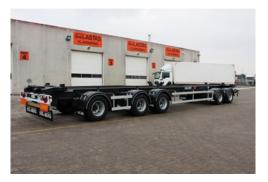

# KEL-BERG 5-AXLE 5-AXLE 12,220 MM CONTAINER CHASSIS 44 TON

#### **WEIGHTS & MEASURES:**

Overall length 14,692 mm

 Flap length
 12,220 mm - 2,600 mm

 Drawbar length
 2,600 mm - 3,400 mm

 Front overhang
 1,460 mm - 1,600 mm

 Rear overhang
 1,600 mm - 3,400 mm

 Coupling height
 650 mm (16.5 in)

 Width
 2,300 mm - 3,400 mm

Load height 1,151 mm / 4,560 mm / 1,320 mm

Axle distance 1,810mm / 4,560mm / 1,320mm / 1,320mm

Speed 90 km/h
King pin pressure 20.000 kg
Rear axle pressure 24.000 kg
Total weight 44.000 kg
Service weight 7.000 kg