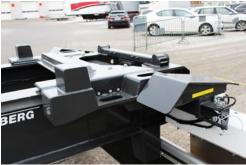

#### **ELECTRICAL SYSTEM:**

24 Volts according to current regulations 2 x multi-chamber rear LED lights Side/position lights of diode type LED 4 pcs rear lights LED

#### **ELECTRICAL CONNECTORS:**

1 x 14-pin plug for lighting