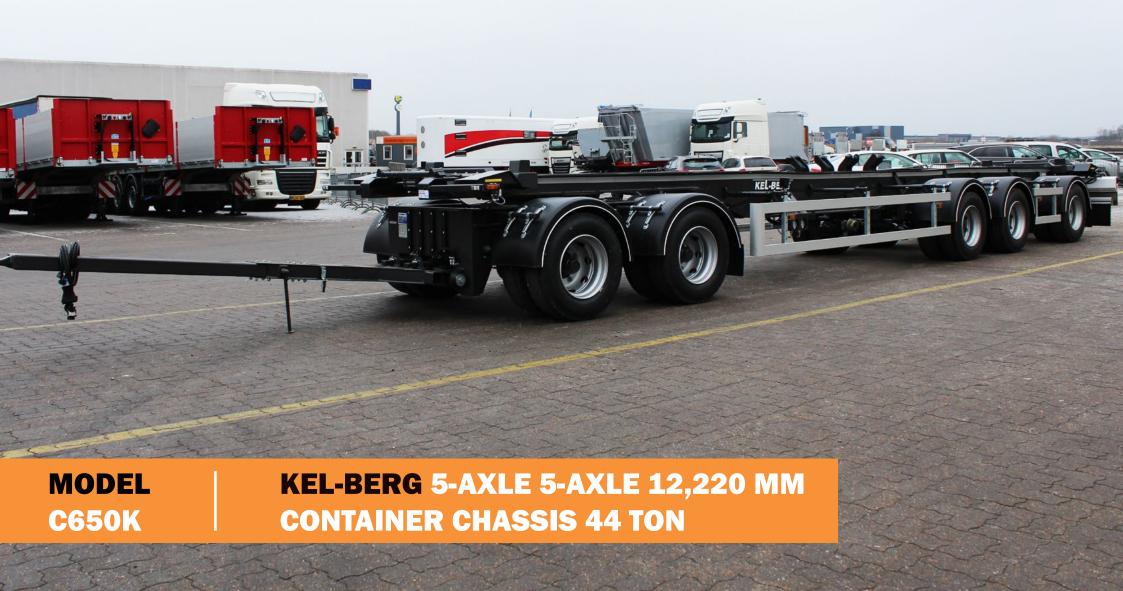

# KEL-BERG 5-AXLE 5-AXLE 12,220 MM CONTAINER CHASSIS 44 TON

#### **WEIGHTS & MEASURES:**

Overall length 14,692 mm

 Flap length
 12,220 mm - 2,600 mm

 Drawbar length
 2,600 mm - 3,400 mm

 Front overhang
 1,460 mm - 1,600 mm

 Rear overhang
 1,600 mm - 3,400 mm

 Coupling height
 650 mm (16.5 in)

 Width
 2,300 mm - 3,400 mm

Load height 1,151 mm / 4,560 mm / 1,320 mm

Axle distance 1,810mm / 4,560mm / 1,320mm / 1,320mm

Speed 90 km/h
King pin pressure 20.000 kg
Rear axle pressure 24.000 kg
Total weight 44.000 kg
Service weight 7.000 kg

## **CHASSIS:**

Manufactured with heavy-duty main frame, welded steel construction with 57mm Drawbar type 2024 from Trailerkomponenter AB.

### **WHEELS:**

20pcs 265/70 R19,5 mounted on steel rim. M+S

PAGE: 2

WWW.KELBERG.SE | +46 070-536 3939 | 253 68, HELSINGBORG

#### **AXLES:**

5 x 10 tonne BPW axles with disc brakes 3 + 5 axle liftable pin 10 + 11 VBG Air suspension with level valve operated front and rear. With ABS, EBS 2pcs weight bell