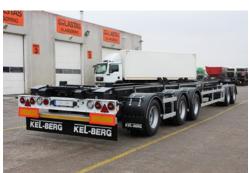

# KEL-BERG 5-AXLE 5-AXLE 12,220 MM CONTAINER CHASSIS 44 TON

#### **CONTAINERS:**

2 x 5.600 - 6.000mm container

### **WHEELS:**

20pcs 265/70 R19,5 mounted on steel rim. M+S

PAGE: 2

WWW.KELBERG.SE | +46 070-536 3939 | 253 68, HELSINGBORG