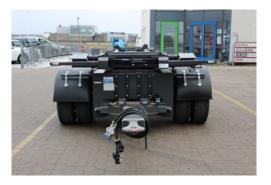

#### **ELECTRICAL SYSTEM:**

24 Volts according to current regulations 2 x multi-chamber rear LED lights Side/position lights of diode type LED 4 pcs rear lights LED

#### **ELECTRICAL CONNECTORS:**

1 x 14-pin plug for lighting