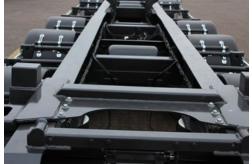

## **CHASSIS:**

Manufactured with heavy-duty main frame, welded steel construction with 57mm Drawbar type 2024 from Trailerkomponenter AB.

#### **AXLES:**

5 x 10 tonne BPW axles with disc brakes 3 + 5 axle liftable pin 10 + 11 VBG Air suspension with level valve operated front and rear. With ABS, EBS 2pcs weight bell